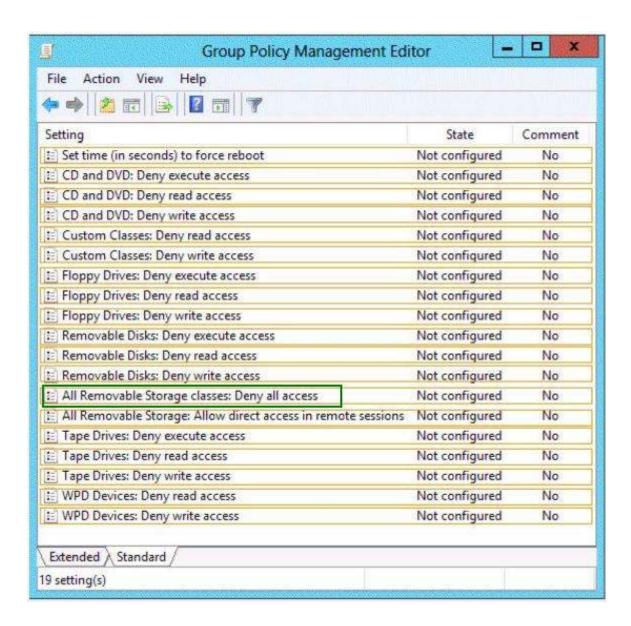

#### **QUESTION 40**

**QUESTION NO: 40 HOTSPOT** 

Your network contains an Active Directory domain named contoso.com.

You plan to implement Encrypting File System (EFS) to encrypt data on the client computer of each user. You need to prevent EFS from generating self-signed certificates.

What should you use in Group Policy Management Editor? To answer, select the appropriate Group Policy setting in the answer area.

### **Hot Area:**

#### **Correct Answer:**