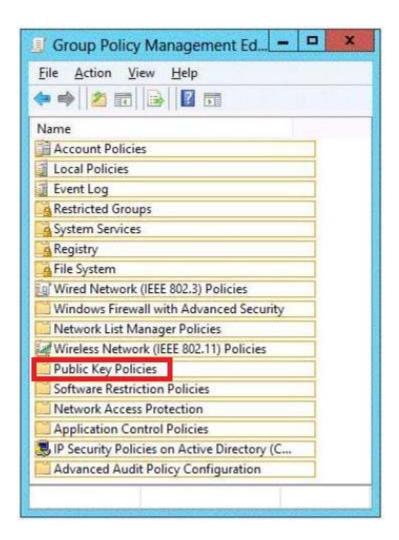

#### **QUESTION 40**

**QUESTION NO: 40 HOTSPOT** 

Your network contains an Active Directory domain named contoso.com.

You plan to implement Encrypting File System (EFS) to encrypt data on the client computer of each user. You need to prevent EFS from generating self-signed certificates.

What should you use in Group Policy Management Editor? To answer, select the appropriate Group Policy setting in the answer area.

#### **Correct Answer:**

## Reference: