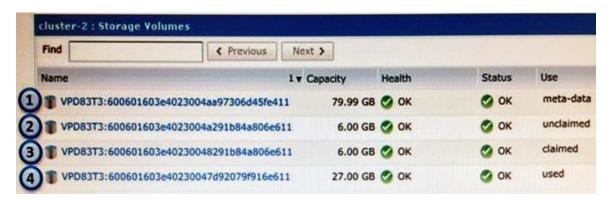

# **QUESTION:** 63

Refer to the exhibit.

Which displayed storage volume is available to be used for the creation of an extent?

- A. 1
- B. 2
- C. 3
- D. 4

**Answer:** A