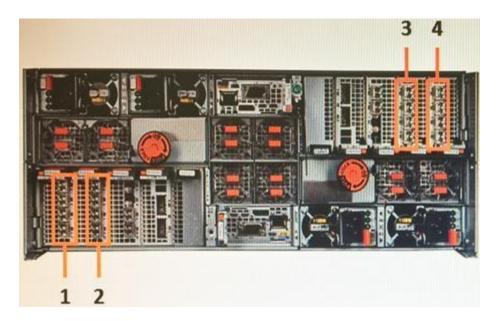

# **QUESTION:** 66 Refer to the Exhibit:

Which number in the exhibit highlights the Director-B front-end ports?

A. 1

B. 2

C. 3

D. 4

**Answer:** A