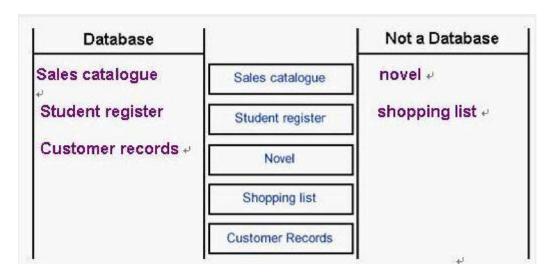

# **QUESTION: 75**

Which one of the following is not a database?

- A. A telephone directory
- B. A sales catalogue.
- C. A newsletter.
- D. A price list

#### **Answer:** C