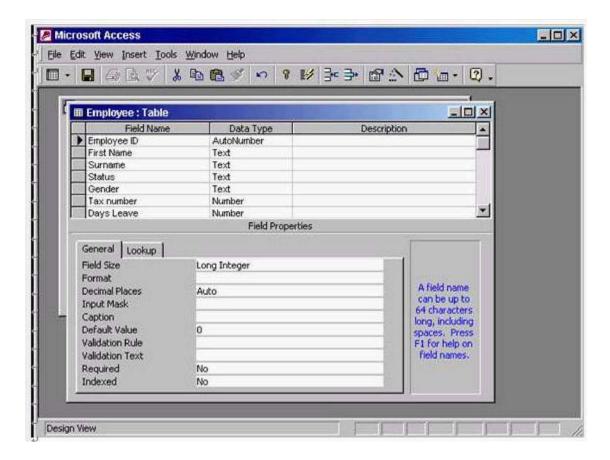

### **QUESTION:** 72

Select the data type that will automatically assign a unique Customer ID number to each new customer.

Move to the next cell when you have finished.

**Answer:** In the data type column -> use the drop down list and select Auto number -> press tab from the keyboard