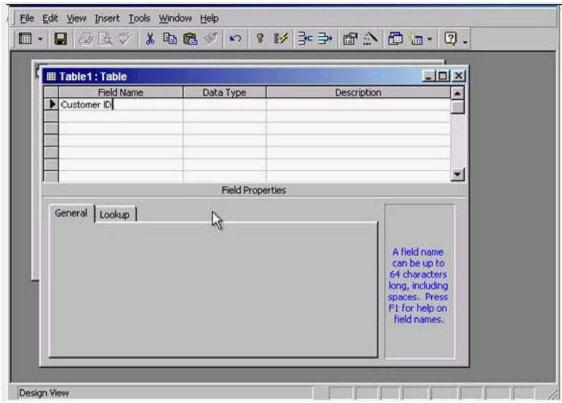

# **QUESTION: 73**

The Product code field contains a unique reference for each product. This field will be used in a lot of searches, so we should index it.

Create a suitable index for this field.

**Answer:** Put the cursor in the indexed box -> from the drop down list select yes (No Duplicates)